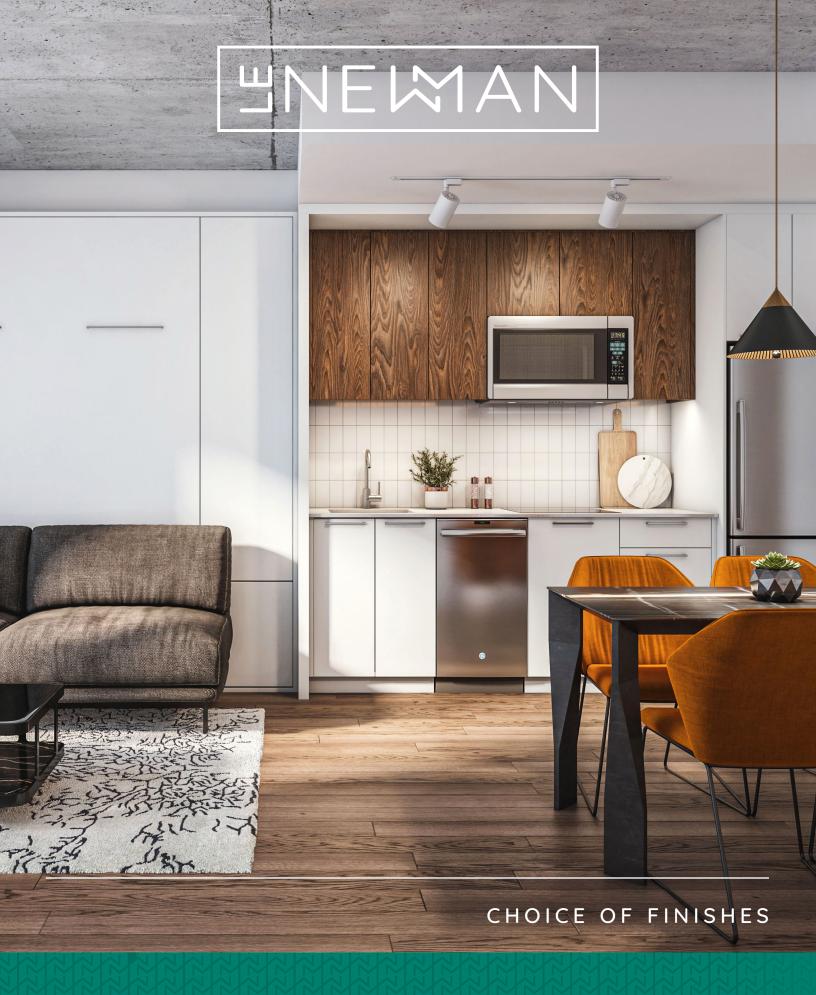

Finish images are provided for information purposes only and might not perfectly reflect the shading. We invite you to visit the sales office to get a better idea of the products.

NEWMAN, A RESIDENTIAL PROJECT THAT CREATES NEW HORIZONS, DISPLAYS ITS PERSONALITY BY USING A FEW NAMES AS FACETS OF ITS ESSENCE. IT'S UP TO YOU TO DECIDE WHICH TYPE OF FINISH WILL BEST DEFINE YOU. **ONE THING IS CERTAIN, OUR DESIGNERS HAVE PUT ALL THEIR TALENT INTO IT.** 

Arcello: A defender of contrasts above all, this palette marries dark and white with boldness and skill. A winning combination for sure.

Arya: evanescent and intriguing, this blend combines pale tones with vitamin accents for a sunny, playful interior. It's up to you.

Milo: Minimalist and mysterious, this timeless and elegant arrangement will suit those who love sobriety and eclecticism. Who can beat that!

Nova: playing its part, this alternation of white and black is both classic and theatrical. When life refuses to be simply beige.