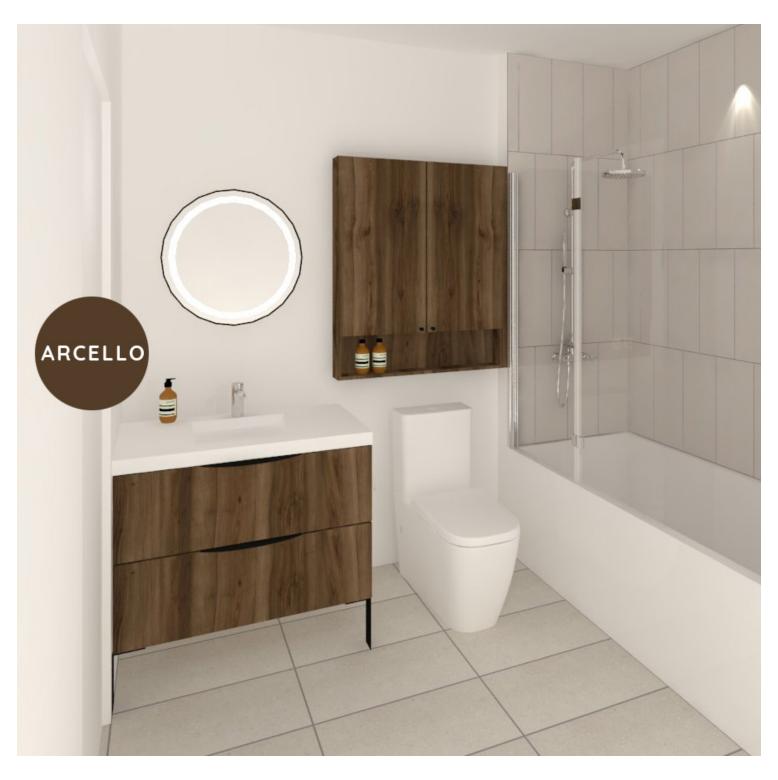

Arcello: A defender of contrasts above all, this palette marries dark and white with boldness and skill. A winning combination for sure.

Arya: evanescent and intriguing, this blend combines pale tones with vitamin accents for a sunny, playful interior. It's up to you.