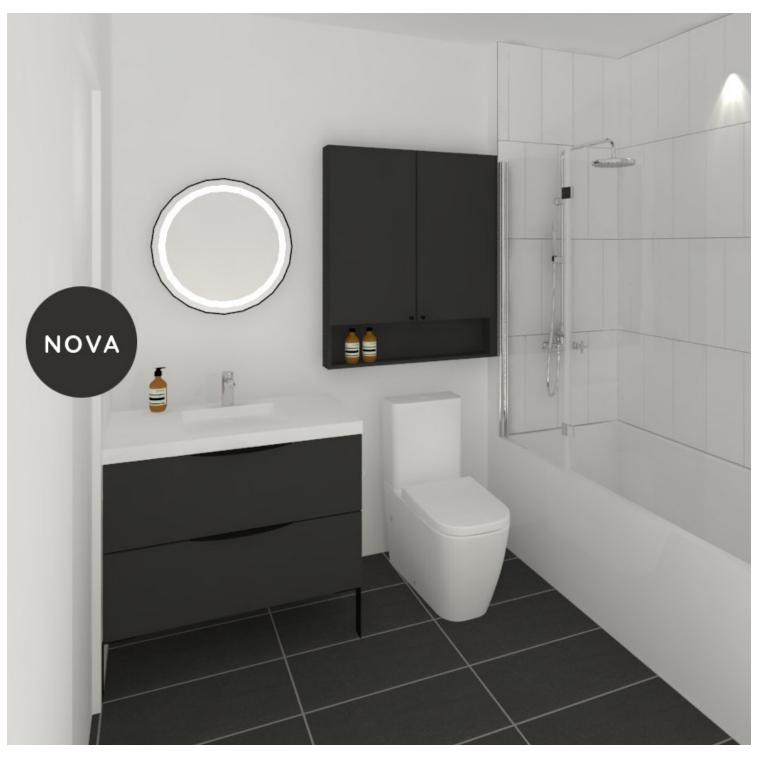

Milo: Minimalist and mysterious, this timeless and elegant arrangement will suit those who love sobriety and eclecticism. Who can beat that!

Nova: playing its part, this alternation of white and black is both classic and theatrical. When life refuses to be simply beige.