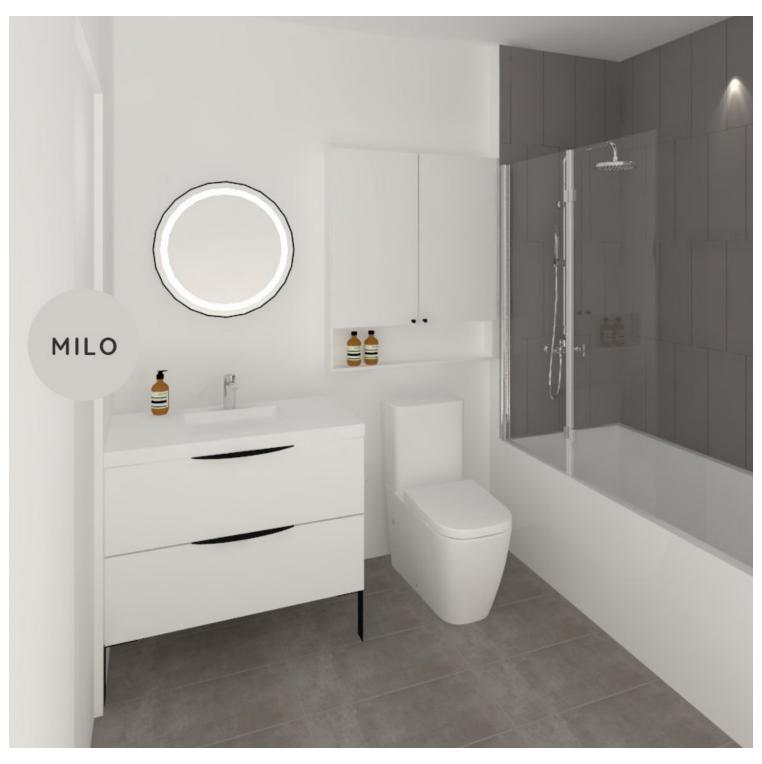

Milo: Minimalist and mysterious, this timeless and elegant arrangement will suit those who love sobriety and eclecticism. Who can beat that!

Nova: playing its part, this alternation of white and black is both classic and theatrical. When life refuses to be simply beige.