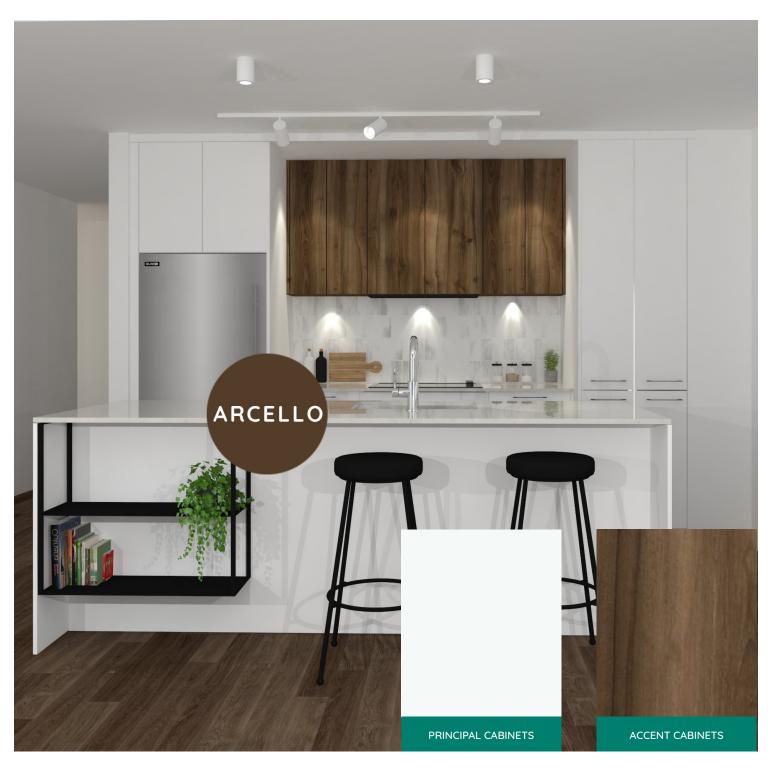

Arcello: A defender of contrasts above all, this palette marries dark and white with boldness and skill. A winning combination for sure.

Arya: evanescent and intriguing, this blend combines pale tones with vitamin accents for a sunny, playful interior. It's up to you.