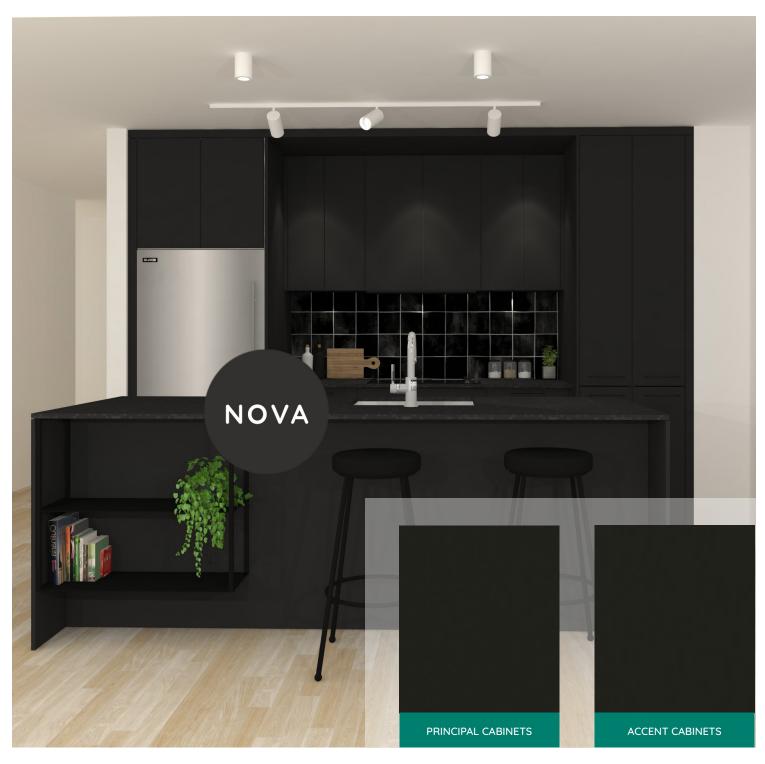

Milo: Minimalist and mysterious, this timeless and elegant arrangement will suit those who love sobriety and eclecticism. Who can beat that!

Nova: playing its part, this alternation of white and black is both classic and theatrical. When life refuses to be simply beige.