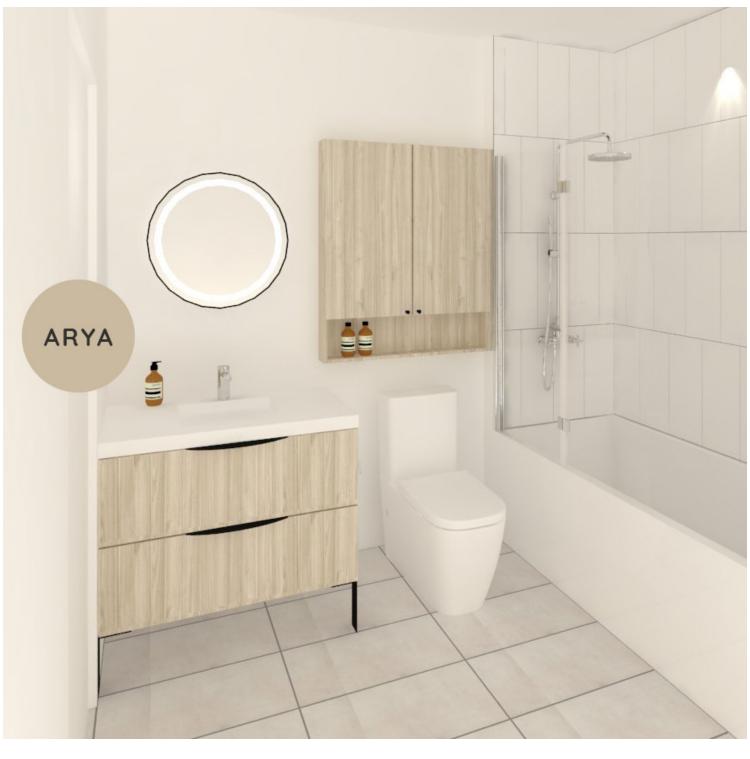

Arcello: A defender of contrasts above all, this palette marries dark and white with boldness and skill. A winning combination for sure.

Arya: evanescent and intriguing, this blend combines pale tones with vitamin accents for a sunny, playful interior. It's up to you.