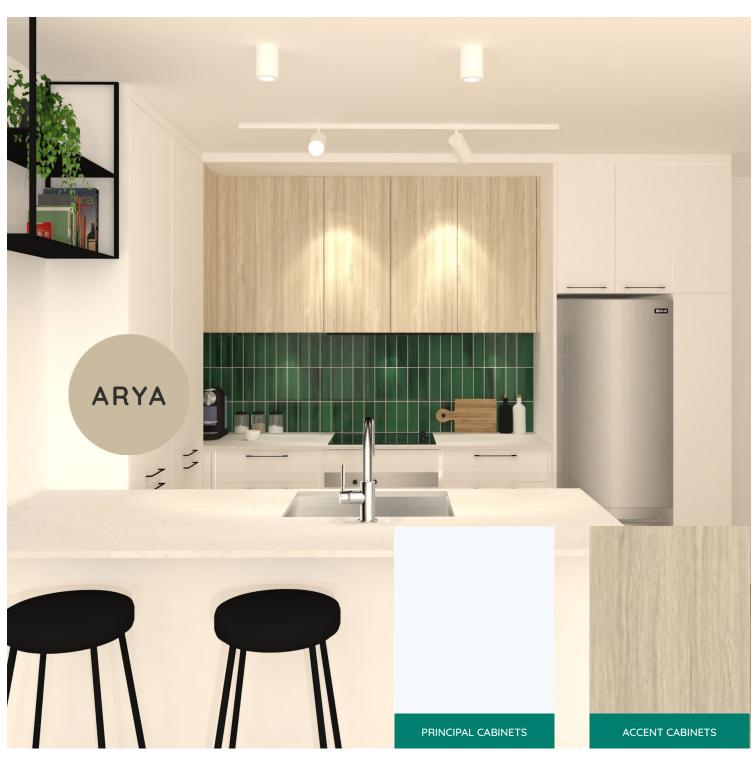

Arcello: A defender of contrasts above all, this palette marries dark and white with boldness and skill. A winning combination for sure.

Arya: evanescent and intriguing, this blend combines pale tones with vitamin accents for a sunny, playful interior. It's up to you.