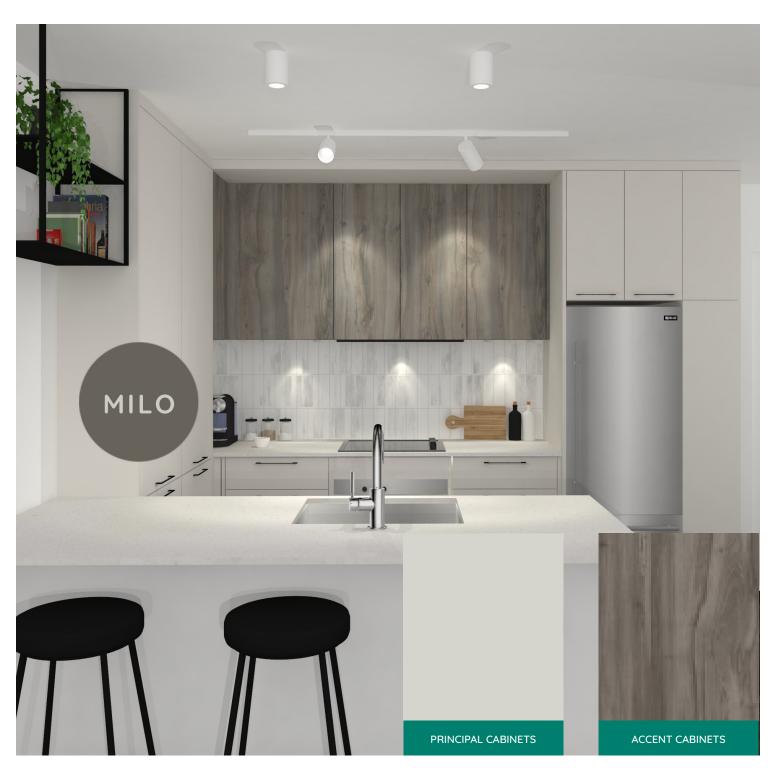

Milo: Minimalist and mysterious, this timeless and elegant arrangement will suit those who love sobriety and eclecticism. Who can beat that!

Nova: playing its part, this alternation of white and black is both classic and theatrical. When life refuses to be simply beige.