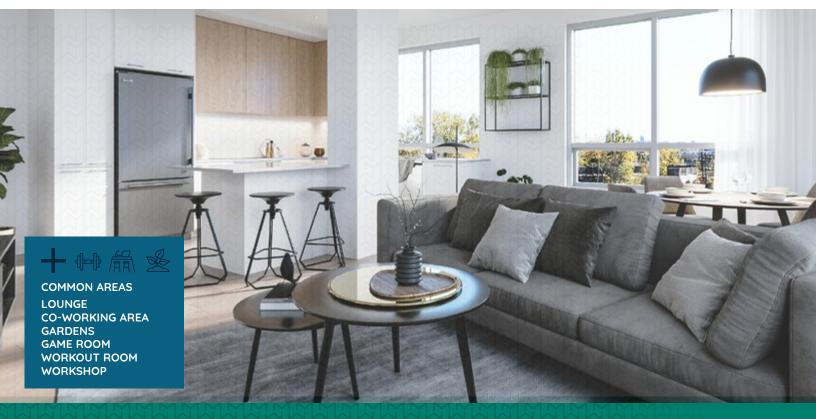

### COMMON AREAS

Le NEWMAN is designed around a superb green area intended to please everyone. This haven of freshness consists of a community garden, a pétanque area (a game of French origin where players seek to throw steel balls as closely as possible to a target), a children's playground and many shady spots. A spectacular garden pavilion enlivens the central square where making acquaintances and socializing are part of this unique area's attraction.

#### → 篇 € 中 COMMON AREAS

LOUNGE AND CO-WORKING AREA
GAME ROOM
WORKOUT ROOM
COMMUNITY GARDENS
WORKSHOP
PÉTANQUE AREA
CHILDREN'S PLAYGROUND
BARBECUE-EQUIPPED TERRACE
ROOFTOP SWIMMING POOL